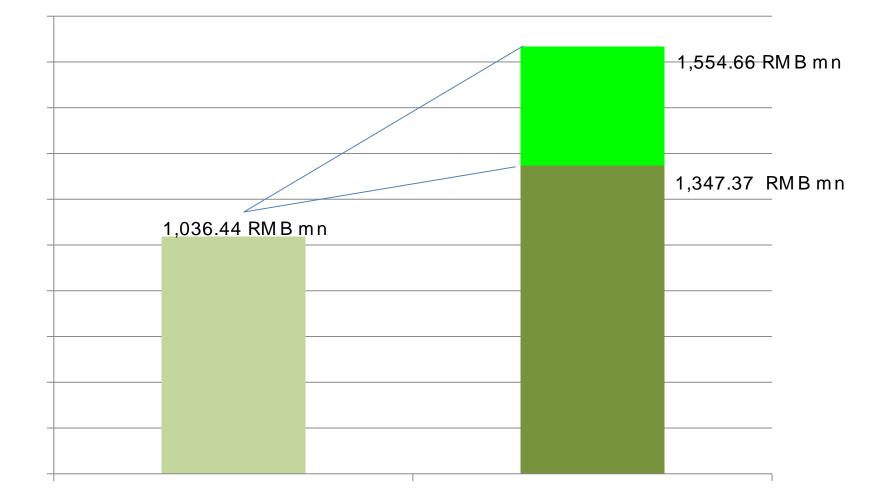

## Financial Highlights Breakdown of Main Business

We Make It Together

|             |                    |                    |                                           |                                                          |                                                        | <u> </u>                                |
|-------------|--------------------|--------------------|-------------------------------------------|----------------------------------------------------------|--------------------------------------------------------|-----------------------------------------|
|             | Revenue<br>(RMBmn) | COGS<br>(RM B m n) | Gross<br>Profit<br>Margin<br>(GPM)<br>(%) | Year-on-<br>year<br>change in<br>operating<br>revenue(%) | Year-on-<br>year<br>change in<br>operating<br>costs(%) | Year-on<br>year<br>change in<br>GPM (%) |
| By Industry |                    |                    |                                           |                                                          |                                                        |                                         |
|             |                    |                    |                                           |                                                          |                                                        |                                         |
| By Product  |                    |                    |                                           |                                                          |                                                        |                                         |
|             |                    |                    |                                           |                                                          |                                                        |                                         |
| By Region   |                    |                    |                                           |                                                          |                                                        |                                         |
|             |                    |                    |                                           |                                                          |                                                        |                                         |
|             |                    |                    |                                           |                                                          |                                                        |                                         |
|             |                    |                    |                                           |                                                          |                                                        |                                         |