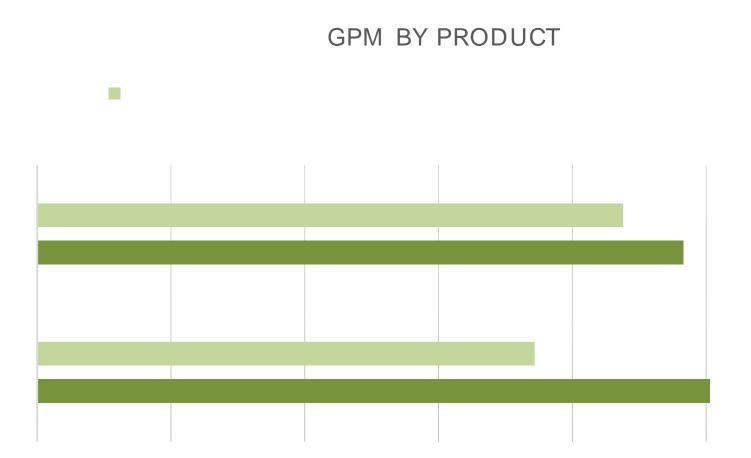

## Financial Highlights Breakdown of Main Business

We Make It Together

|             |                    |                    |                                           |                                                          |                                                        | <u> </u>                                |
|-------------|--------------------|--------------------|-------------------------------------------|----------------------------------------------------------|--------------------------------------------------------|-----------------------------------------|
|             | Revenue<br>(RMBmn) | COGS<br>(RM B m n) | Gross<br>Profit<br>Margin<br>(GPM)<br>(%) | Year-on-<br>year<br>change in<br>operating<br>revenue(%) | Year-on-<br>year<br>change in<br>operating<br>costs(%) | Year-on<br>year<br>change in<br>GPM (%) |
| By Industry |                    |                    |                                           |                                                          |                                                        |                                         |
|             |                    |                    |                                           |                                                          |                                                        |                                         |
| By Product  |                    |                    |                                           |                                                          |                                                        |                                         |
|             |                    |                    |                                           |                                                          |                                                        |                                         |
| By Region   |                    |                    |                                           |                                                          |                                                        |                                         |
|             |                    |                    |                                           |                                                          |                                                        |                                         |
|             |                    |                    |                                           |                                                          |                                                        |                                         |
|             |                    |                    |                                           |                                                          |                                                        |                                         |