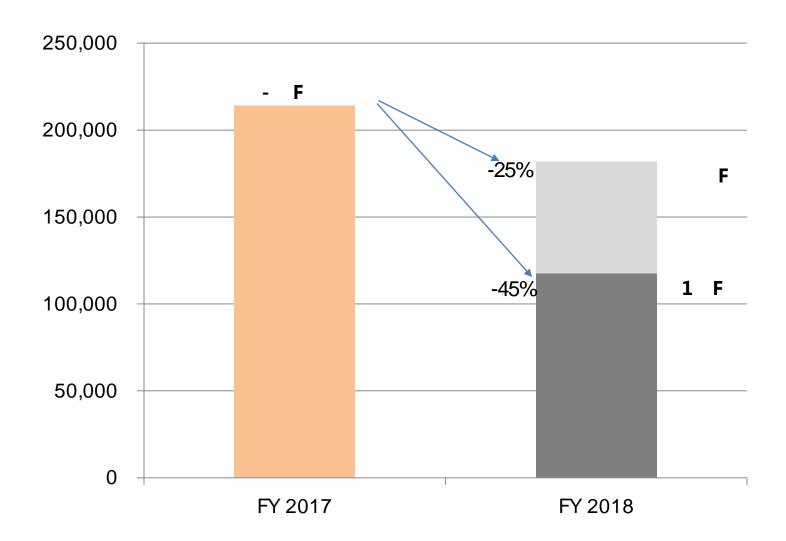

Variation Range of Profits attributable to Shareholder of Parent Company for FY 2018: